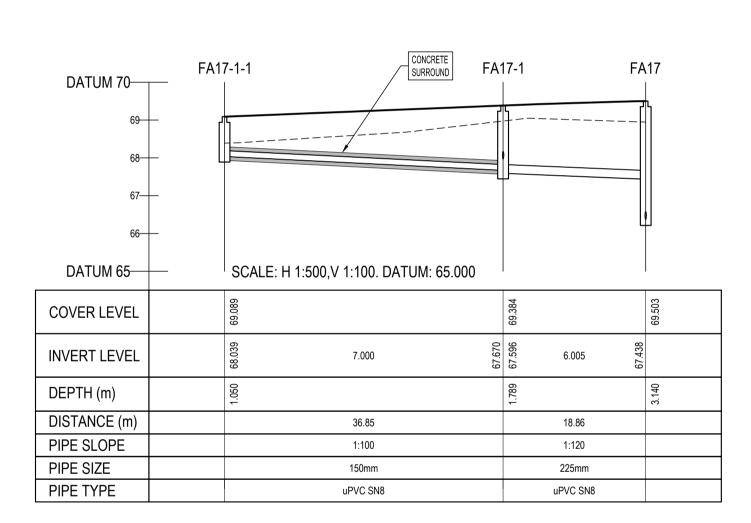

ASHBOURNE SHD

drawing title

LONGITUDINAL SECTIONS THROUGH FOUL SEWER SHEET 2

ARNUB LTD. & ASPECT HOMES (ADC) LTD

GMC H 1:500, V 1:100 200059-DBFL-FW-SP-DR-C-3302 P01