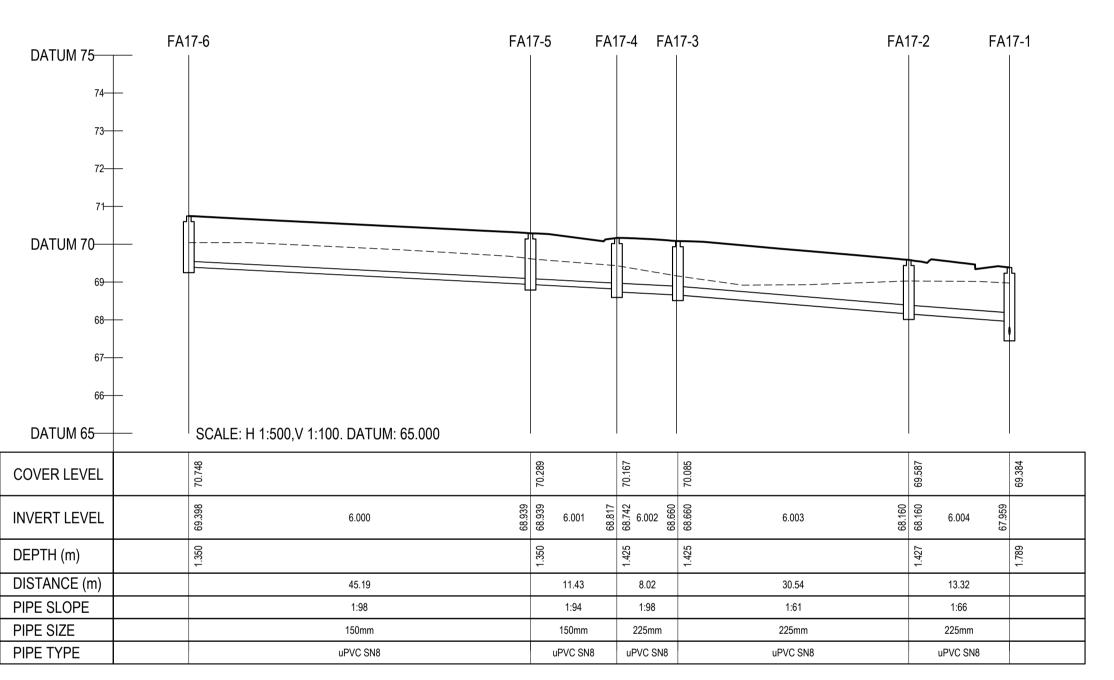

ASHBOURNE SHD

drawing title

LONGITUDINAL SECTIONS THROUGH FOUL SEWER SHEET 2

ARNUB LTD. & ASPECT HOMES (ADC) LTD

GMC H 1:500, V 1:100 200059-DBFL-FW-SP-DR-C-3302 P01