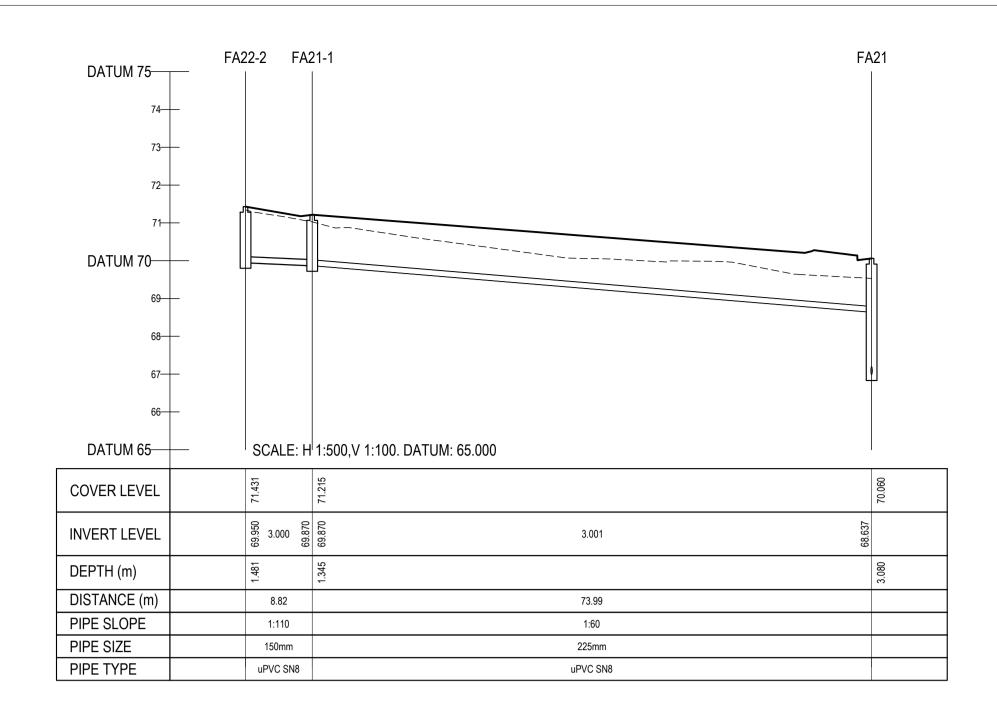

ASHBOURNE SHD

drawing title

LONGITUDINAL SECTIONS THROUGH FOUL SEWER SHEET 2

ARNUB LTD. & ASPECT HOMES (ADC) LTD

GMC H 1:500, V 1:100 200059-DBFL-FW-SP-DR-C-3302 P01