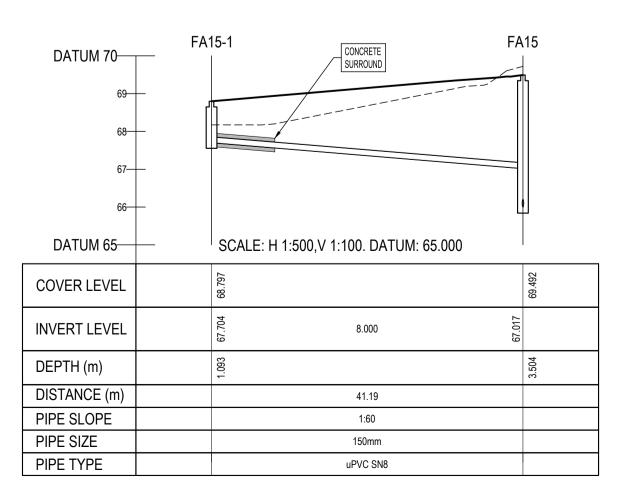

ASHBOURNE SHD

drawing title

LONGITUDINAL SECTIONS THROUGH FOUL SEWER SHEET 2

ARNUB LTD. & ASPECT HOMES (ADC) LTD

GMC H 1:500, V 1:100 200059-DBFL-FW-SP-DR-C-3302 P01