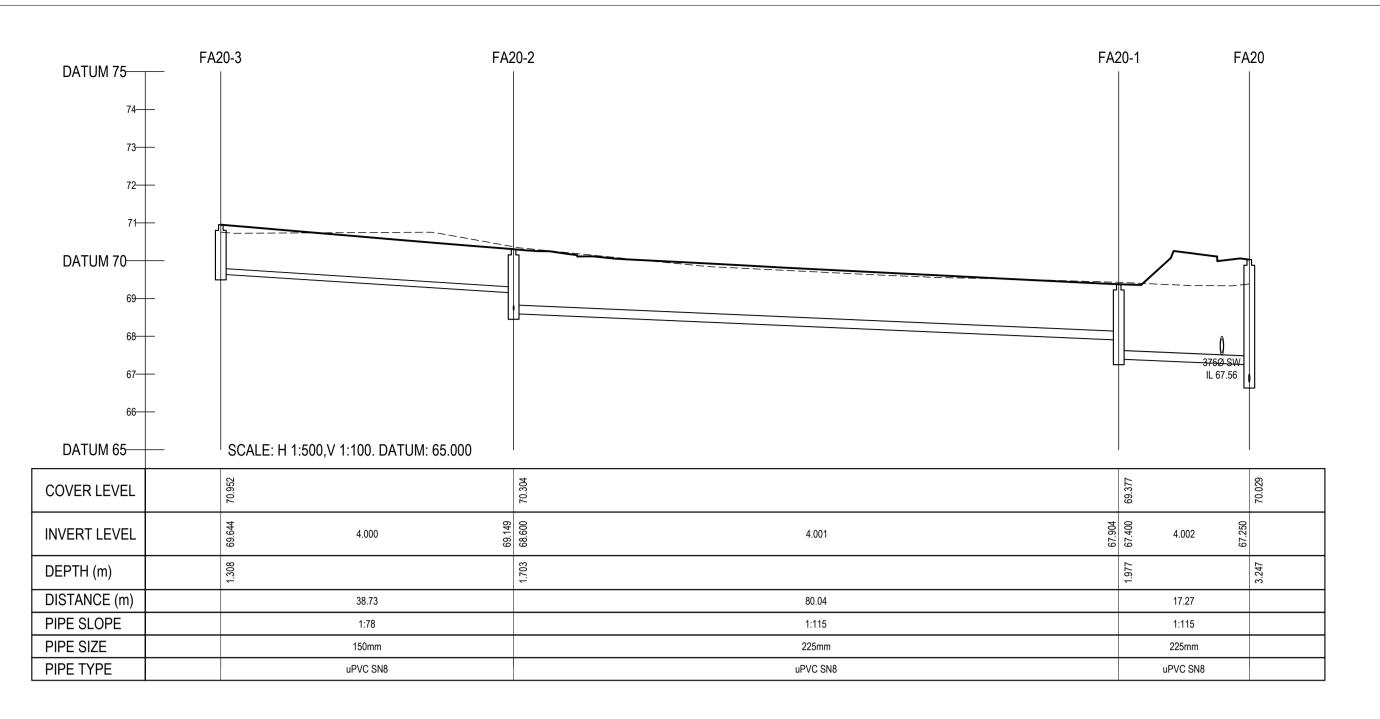

ASHBOURNE SHD

drawing title

LONGITUDINAL SECTIONS THROUGH FOUL SEWER SHEET 2

ARNUB LTD. & ASPECT HOMES (ADC) LTD

GMC H 1:500, V 1:100 200059-DBFL-FW-SP-DR-C-3302 P01